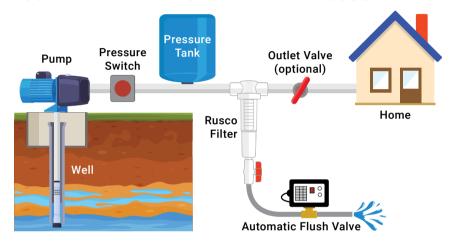

of Rusco's filter elements and cartridges are reusable by turning the ball valve at the bottom of the filter cover to the open position for a few seconds. This process makes cleaning your filter simple without the headaches of shutting off your water supply or taking the filter apart. Saving time and money on costly replacement filters and maintenance.

## **SMART SOLUTIONS FOR YOUR WATER FILTERING NEEDS**









PAYS FOR ITSELF BY PROLONGING THE LIFE OF YOUR EQUIPMENT.







### **CHOOSING YOUR FILTER TYPE**



- Both the Spin-Down and Sediment Trapper models offer the no tools convenience.
- · The Sediment Trapper allows for filtering larger volumes of sediment.
- · Centrifugal action in both models help trap sediment away from the screen.





### YOUR WELL WATER SYSTEM WITH RUSCO



#### **MESH/MICRON SIZING**

| MESH | MICRON** | INCHES |
|------|----------|--------|
| 24   | 711      | .028   |
| 30   | 533      | .021   |
| 40   | 381      | .015   |
| 60   | 254      | .010   |
| 100  | 152      | .006   |
| 140  | 104      | .004   |
| 200  | 74       | .0029  |
| 250  | 61       | .0024  |
| 500  | 30       | .0012  |
| 1000 | 15       | .0006  |

<sup>\*</sup>All mesh sizes are available in stainless steel except 24 and 40 mesh.

#### ORDERING INFORMATION

#### SPIN-DOWN™ MODELS

| MODEL NO.    | MIN*./MAX.<br>FLOW | INLET/OUTLET    | LENGTH  | WIDTH  |
|--------------|--------------------|-----------------|---------|--------|
| 3/4-#-F      | 1-25 GPM           | 3/4" NPT Female | 11-3/8" | 5"     |
| 1-#-F        | 1-25 GPM           | 1" Slip         | 11-