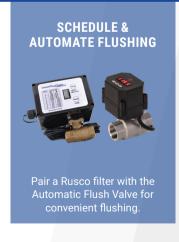

n-down filter and spins in a centrifugal motion causing the dirt and debris to be pushed to the outside of the housing, settling at the bottom.

## Convenient Design

Our covers are made from a high impact polymer resin and are clear to provide a view of sediment buildup. Sediment can then be quickly and easily removed with a turn of the flush valve.

## Easy Clean Capability

Many of Rusco's filter elements and cartridges are reusable by turning the ball valve at the bottom of the filter cover to the open position for a few seconds. This process makes cleaning your filter simple without the headaches of shutting off your water supply or taking the filter apart. Saving time and money on costly replacement filters and maintenance.

## **SMART SOLUTIONS FOR YOUR WATER FILTERING NEEDS**









PAYS FOR ITSELF BY PROLONGING THE LIFE OF YOUR EQUIPMENT.







### **CHOOSING YOUR FILTER TYPE**



- Both the Spin-Down and Sediment Trapper models offer the no tools convenience.
- · The Sediment Trapper allows for filtering larger volumes of sediment.
- · Centrifugal action in both models help trap sediment away from the screen.





### YOUR WELL WATER SYSTEM WITH RUSCO



#### **MESH/MICRON SIZING**

| MESH | MICRON** | INCHES |
|------|----------|--------|
| 24   | 711      | .028   |
| 30   | 533      | .021   |
| 40   | 381      | .015   |
| 60   | 254      | .010   |
| 100  | 152      | .006   |
| 140  | 104      | .004   |
| 200  | 74       | .0029  |
| 250  | 61       | .0024  |
| 500  | 30       | .0012  |
| 1000 | 15       | .0006  |

<sup>\*</sup>All mesh sizes are avai