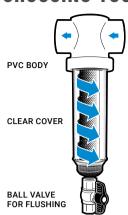

## Spin-Down™ Technology

Water travels through the top of a spin-down filter and spins in a centrifugal motion causing the dirt and debris to be pushed to the outside of the housing, settling at the bottom.

## Convenient Design

Our covers are made from a high impact polymer resin and are clear to provide a view of sediment buildup. Sediment can then be quickly and easily removed with a turn of the flush valve.

## Easy Clean Capability

Many of Rusco's filter elements and cartridges are reusable by turning the ball valve at the bottom of the filter cover to the open position for a few seconds. This process makes cleaning your filter simple without the headaches of shutting off your water supply or taking the filter apart. Saving time and money on costly replacement filters and maintenance.