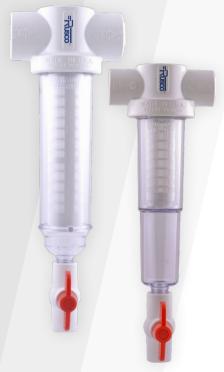

## Spin-Down™ Technology

Water travels through the top of a spin-down filter and spins in a centrifugal motion causing the dirt and debris to be pushed to the outside of the housing, settling at the bottom.

## Convenient Design

Our covers are made from a high impact polymer resin and are clear to provide a view of sediment buildup. Sediment can then be quickly and easily removed with a turn of the flush valve.

## Easy Clean Capability

Many of Rusco's filter elements and cartridges are reusable by turning the ball valve at the bottom of the filter cover to the open position for a few seconds. This process makes cleaning your filter simple without the headaches of shutting off your water supply or taking the filter apart. Saving time and money on costly replacement filters and maintenance.

### **CHOOSING YOUR FILTER TYPE**

- Both the Spin-Down and Sediment Trapper models offer the no tools convenience.
- · The Sediment Trapper allows for filtering larger volumes of sediment.
- · Centrifugal action in both models help trap sediment away from the screen.