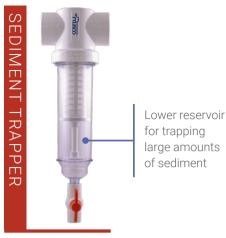

### **CHOOSING YOUR FILTER TYPE**

- Both the Spin-Down and Sediment Trapper models offer the no tools convenience.
- · The Sediment Trapper allows for filtering larger volumes of sediment.
- · Centrifugal action in both models help trap sediment away from the screen.

# SEDIMENT TRAPPER™ MODELS

| MODEL NO.       | MIN*./MAX.<br>FLOW | INLET/<br>OUTLET   | LENGTH  | WIDTH  |
|-----------------|--------------------|--------------------|---------|--------|
| 3/4-#ST-F       | 1-25 GPM           | 3/4" NPT<br>Female | 14-3/8" | 5"     |
| 1-#ST-F         | 1-25 GPM           | 1" Slip            | 14-3/8" | 5"     |
| 1-1/2-# ST-F    | 10-50 GPM          | 1-1/2" Slip        | 15-3/8" | 5-1/4" |
| 2-# ST-F        | 18-100 GPM         | 2" Slip            | 17-7/8" | 5-1/2" |
| CF 1-1/2-# ST-F | 10-50 GPM          | 1-1/2" Slip        | 16-5/8" | 5-1/4" |
| CF 2-# ST-F     | 18-100 GPM         | 2" Slip            | 18-7/8" | 5-1/2" |