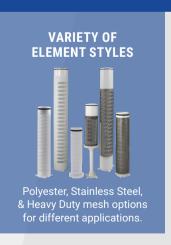

#### **MESH/MICRON SIZING**

| MESH | MICRON** | INCHES |
|------|----------|--------|
| 24   | 711      | .028   |
| 30   | 533      | .021   |
| 40   | 381      | .015   |
| 60   | 254      | .010   |
| 100  | 152      | .006   |
| 140  | 104      | .004   |
| 200  | 74       | .0029  |
| 250  | 61       | .0024  |
| 500  | 30       | .0012  |
| 1000 | 15       | .0006  |

<sup>\*</sup>All mesh sizes are available in stainless steel except 24 and 40 mesh.